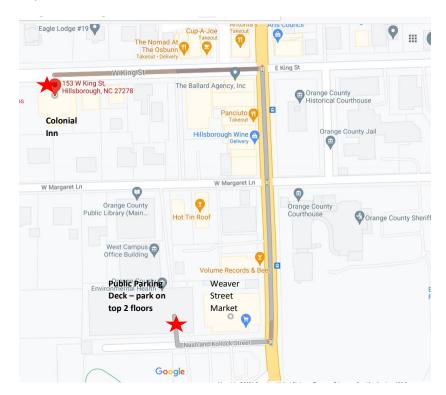

## **Parking & Location of Colonial Inn**

- ★The Colonial Inn is located at 153 W. King Street, Hillsborough, NC, 27278.
- ★Free parking is available on the top two floors of the parking garage directly behind Weaver Street Market (228 S Churton St, Hillsborough, NC 27278.)
  - The garage is accessible by the side street running along Weaver Street, called Nash-Kollock Street.
  - This parking garage is a .3 mile walk to the Colonial Inn as shown on the map below.
  - You can often find free street parking in front of the Colonial Inn and throughout downtown, as well as in small public lots (just look for blue/white public parking signs).
  - Our **event begins with registration & lunch between 11:45 12:30 pm**. You will have a break to check into your room at 5:20 pm. It is recommended that you leave your luggage locked in your vehicle's trunk until check in, when you can return for it. During the check in break, you are welcome to retrieve your vehicle and pull it up to the front of the Inn and unload your items before returning to park, should this be more convenient for managing your overnight items.
- flyou need assistance with directions, you can call the Colonial Inn at 984-789-4455.